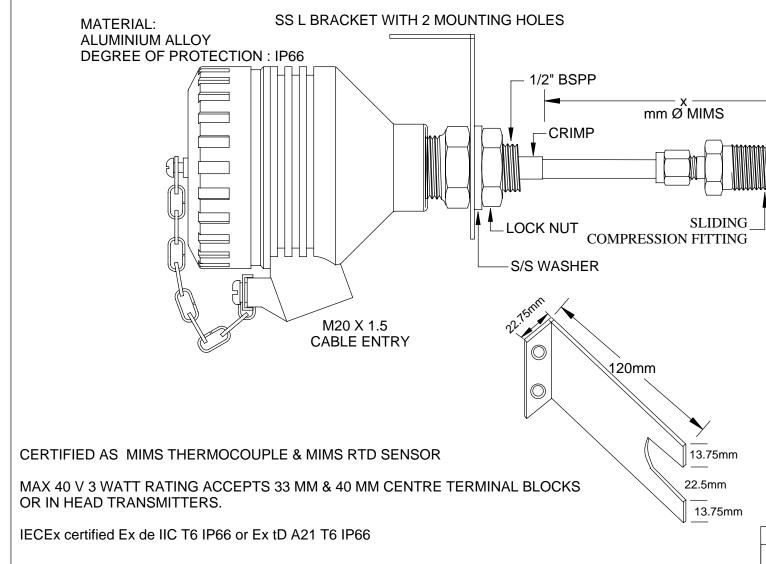

## Ex de Flame Proof / Ex tD Dust Certified Temperature Assembly Fixed Nipple Connection MODEL No: TC20FIXTA

2mm THICK
HOLES ARE 9.5mm DIA,
10.25mm FROM BOTTOM AND TOP EDGES
= CENTRE OF HOLE

8.25mm FROM SIDE EDGE = CENTRE OF HOLE

IECEx Certificate of Conformance No : IECEx TSA 09.0045X for complete assembly

MIMS SENSOR SURFACE MOUNT IECEX CERTIFIED ASSEMBLY